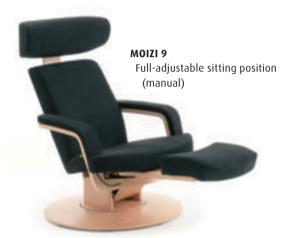

### MOIZI 9 | 31

Experience the luxury of pure, unadulterated relaxation. You can adjust your MOIZI 31 to your own favourite position at the touch of a button. The headrest relieves pressure from your cervical spine and the footrest can be altered to various positions. Simply adjust both to the position most comfortable for you.

You can adjust and lock your reclining position by means of a cordless electric motor. A comfortable midway position is ideal for reading. The reclining setting enables you to tilt back to the relaxing 'heart-balance position' in which your feet are higher than your heart. An immediate sense of harmonic relief and relaxation are the result. And the tilting action makes getting out of the chair considerably easier.

The perfect chair to while away pleasant hours in complete comfort.