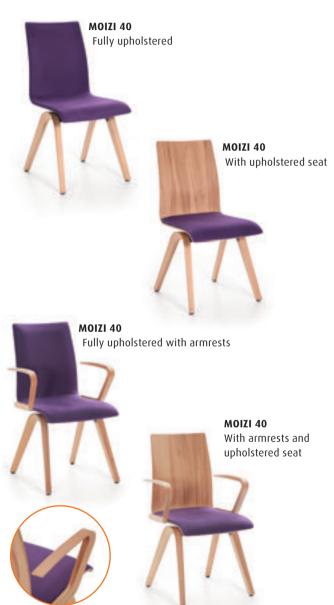

### MOIZI 40

The place where your entire family loves spending time: a wonderful dining room with elegant Moizi 40 chairs. No one will be able to resist spending time here. All the better, then, that they can sit comfortably and flexibly on these chairs. The Moizi 40 enables finely balanced sitting movements.

The unique feel of these chairs is the result of a patented technology especially developed by Moizi. The seat shell appears to float above the finely curved chair legs. The Moizi 40 is offered in three different heights, making it suitable for people of all heights.

This modern chair will suit any dining or living room perfectly. Leather and material upholstery in cheerful colours are teamed with fine woods, giving rise to a range of elegant and individual combinations.

It's as if it were tailor-made for your home: a favourite space for your favourite people.

Functions .