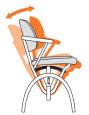

## Back and forth – keep moving.

If you work a lot at a desk, then a frequent change of sitting position is particularly recommended. Our chairs promote precisely that. **In the active sitting position**, the seat is tipped forward. This results in an automatic straightening up of the upper body and the pelvis tips slightly forward. This creates an open angle between your torso and thighs which, in turn, relieves pressure on the spine and internal organs and improves breathing.

In order to change to the **passive sitting position**, all you have to do is relaxedly lean back. Your MOIZI chair has an ergonomically shaped backrest with an integrated lumbar support which helps retain the natural 'S' shape of the spine.