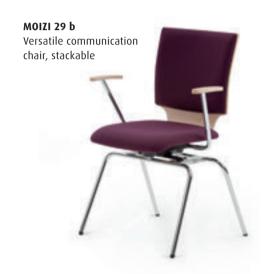

### **MOIZI 29**

We don't know what kind of clothes you'll be wearing, but, with the MOIZI 29, we guarantee you'll stay looking good and feeling good, even if the meeting goes on longer than planned.

The swinging movement of both the seat and backrest promote concentration and keep your mind alert. Even during intense discussions and talks, your attention remains focused over a longer period of time than if you were sitting on a conventional chair.

An added plus is the wide range of design variations. Chair frames and armrests are available with powder coating and shiny chrome-plated finish. We offer the choice of different leathers, textiles and colours leaves nothing to be desired.