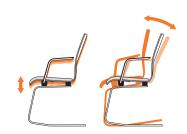

Active, dynamic sitting involves frequently altering our sitting position, thus encouraging the mobilisation of the musculoskeletal system. Even the subtlest changes of posture help, such as a shift of weight, a tensing of muscles, even breathing. The alternation between tensing and relaxing trains the back muscles and stimulates circulation. Due to the constant movement, the intervertebral discs are supplied with the necessary nutrients. Your breathing deepens, you relax and you can concentrate much longer on whatever you're doing.

## Back and forth – keep moving.

If you work a lot at a desk, then a frequent change of sitting position is particularly recommended. Our chairs promote precisely that. **In the active sitting position**, the seat is tipped forward. This results in an automatic straightening up of the upper body and the pelvis tips slightly forward. This creates an open angle between your torso and thighs which, in turn, relieves pressure on the spine and internal organs and improves breathing.

In order to change to the **passive sitting position**, all you have to do is relaxedly lean back. Your MOIZI chair has an ergonomically shaped backrest with an integrated lumbar support which helps retain the natural 'S' shape of the spine.