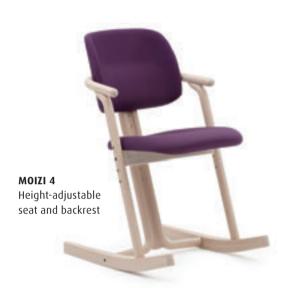

### **MOIZI 4**

As active and dynamic as the person who sits on it. The MOIZI 4 rocker chair – for a feeling of real freedom. The runners are tip-resistant and the armrests are set well back so that you have freedom of movement as you work. The rhythmic rocking motion causes the back muscles to alternately tense and relax which, in turn, exercises and relieves strain on the spine. A built-in lumbar support offers additional stability. Forget tension – relaxation is the order of the day!

And teenage growth spurts? – No problem for the MOIZI 4. The seat and backrest have independent multiple height settings.