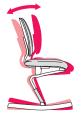

## Back and forth – keep moving.

If you work a lot at a desk, then a frequent change of sitting position is particularly recommended. Our chairs promote precisely that. **In the active sitting position**, the seat is tipped forward. This results in an automatic straightening up of the upper body and the pelvis tips slightly forward. This creates an open angle between your torso and thighs which, in turn, relieves pressure on the spine and internal organs and improves breathing.

In order to change to the **passive sitting position**, all you have to do is relaxedly lean back. Your MOIZI chair has an ergonomically shaped backrest with an integrated lumbar support which helps retain the natural 'S' shape of the spine.