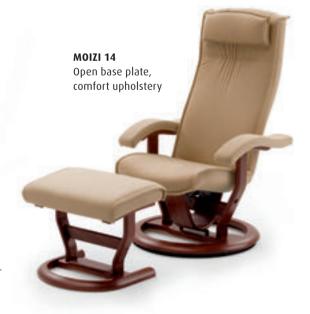

### MOIZI 13 | 14

It won't just be the baton that'll be swinging – you'll be swinging too! The swinging seat and backrest of your MOIZI 14 follow you every movement, which is not only incredibly relaxing, but also stimulates your muscles. You can, if you prefer, lock the chair's position with a fixation lever.

Whichever you choose, the ergonomically shaped seat ensures an optimum sitting angle. The chair retains and supports the natural shape of the spine, transforming your own private swing session into an active, stimulating experience for body and soul.

Now with flexible head support