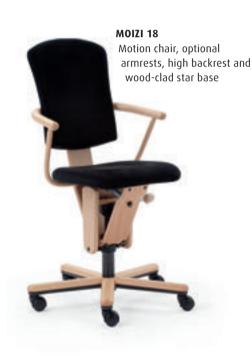

### **MOIZI 18**

Sitting at a desk for hours at a time is the main cause of back tension. The MOIZI 18, therefore, comes as a real blessing for all desk-bound workers. There's simply nothing better you can do to keep your back healthy and your mind alert at work.

The seat and backrest of the pivotable motion chair have an individually adjustable swing movement. This means that the chair follows the body's natural need for movement and promotes dynamic sitting. The continual change of posture strengthens the muscles of the abdomen and back, stimulates circulation, improves breathing and gives rise to welcome moments of relaxation.

The height is fully adjustable by means of a pneumatic spring; the backrest can also be adjusted to various heights and the swing movement can be set at different levels.