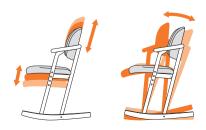

## Back and forth – keep moving.

If you work a lot at a desk, then a frequent change of sitting position is particularly recommended. Our chairs promote precisely that. **In the active sitting position**, the seat is tipped forward. This results in an automatic straightening up of the upper body and the pelvis tips slightly forward. This creates an open angle between your torso and thighs which, in turn, relieves pressure on the spine and internal organs and improves breathing.

In order to change to the **passive sitting position**, all you have to do is relaxedly lean back. Your MOIZI chair has an ergonomically shaped backrest with an integrated lumbar support which helps retain the natural 'S' shape of the spine.