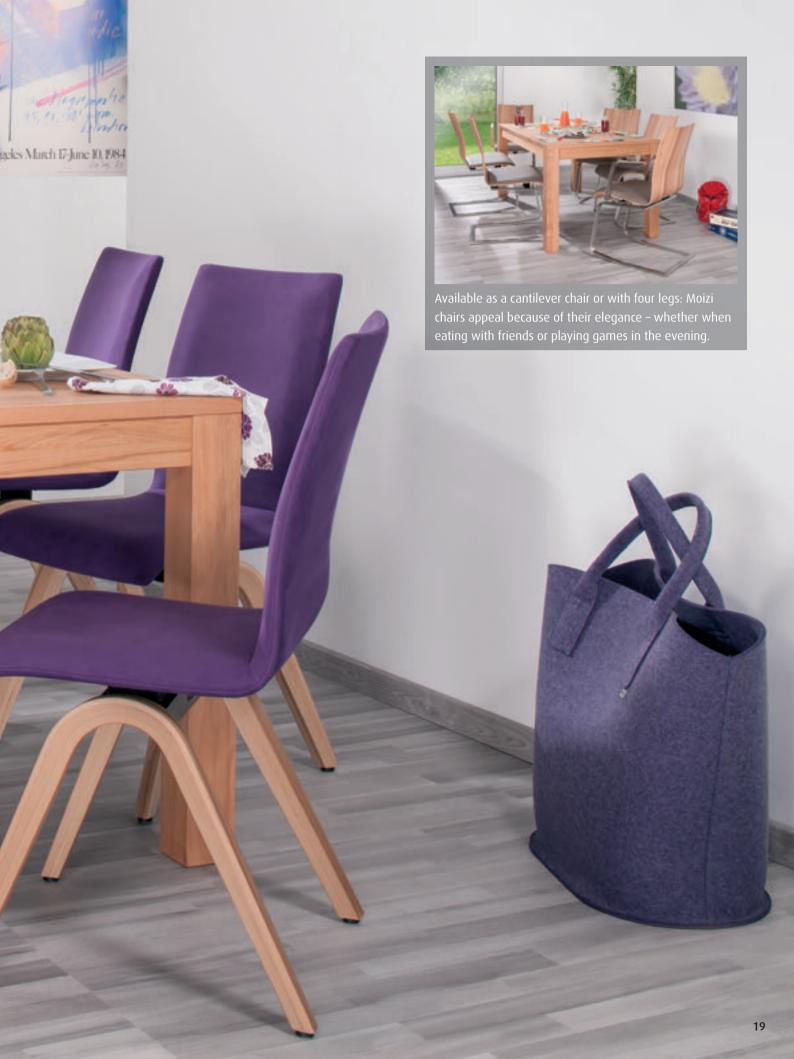

### MOIZI 22 | 23 | 24

Lengthy, sophisticated dinner parties or long, tedious meetings - you'll actually enjoy sitting for hours on these timelessly elegant cantilever chairs. But you won't be sitting alone for long. The MOIZI 24 is the perfect complement to contemporary dining and conference tables. A subtle movement of the body is enough to effect a smooth transition from one sitting position to another. The seat-depth suspension provides a 'soft landing' when sitting down. A subtle lateral movement of the seat enhances comfort even further.

The contoured, angled front runners aid the transition from an active sitting position in which the upper body is tilted forward, to a relaxed sitting position in which the body gently rocks as it reclines.

A unique combination of elegant design, ergonomic benefit and supreme comfort.