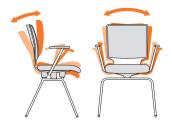

### **MOIZI 29**

We don't know what kind of clothes you'll be wearing, but, with the MOIZI 29, we guarantee you'll stay looking good and feeling good, even if the meeting goes on longer than planned.

The swinging movement of both the seat and backrest promote concentration and keep your mind alert. Even during intense discussions and talks, your attention remains focused over a longer period of time than if you were sitting on a conventional chair.

An added plus is the wide range of design variations. Chair frames and armrests are available with powder coating and shiny chrome-plated finish. We offer the choice of different leathers, textiles and colours leaves nothing to be desired.