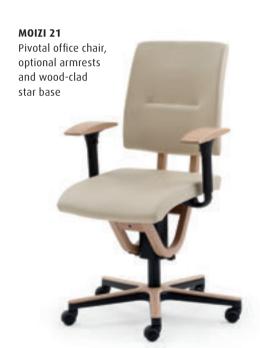

### **MOIZI 21**

Still relaxed and wide awake at the end of a long day correcting 30 maths tests? Top marks go to the MOIZI 21. With its spring and buffer mechanism, it encourages its user to frequently and intuitively change sitting position which, in turn, has a positive effect on the muscles, spine and intervertebral discs. The continual, body-synchronous sequence of movements promotes concentration – a great benefit, not only when you have a pile of correcting to do!

The ergonomically shaped backrest cushion is fully height adjustable. The seat height can be altered by means of a pneumatic spring. The height of the armrests can be varied using a push-button, and the distance between the armrests can also be modified.

In this comfortable working chair you'll immediately feel as though you're in good hands.