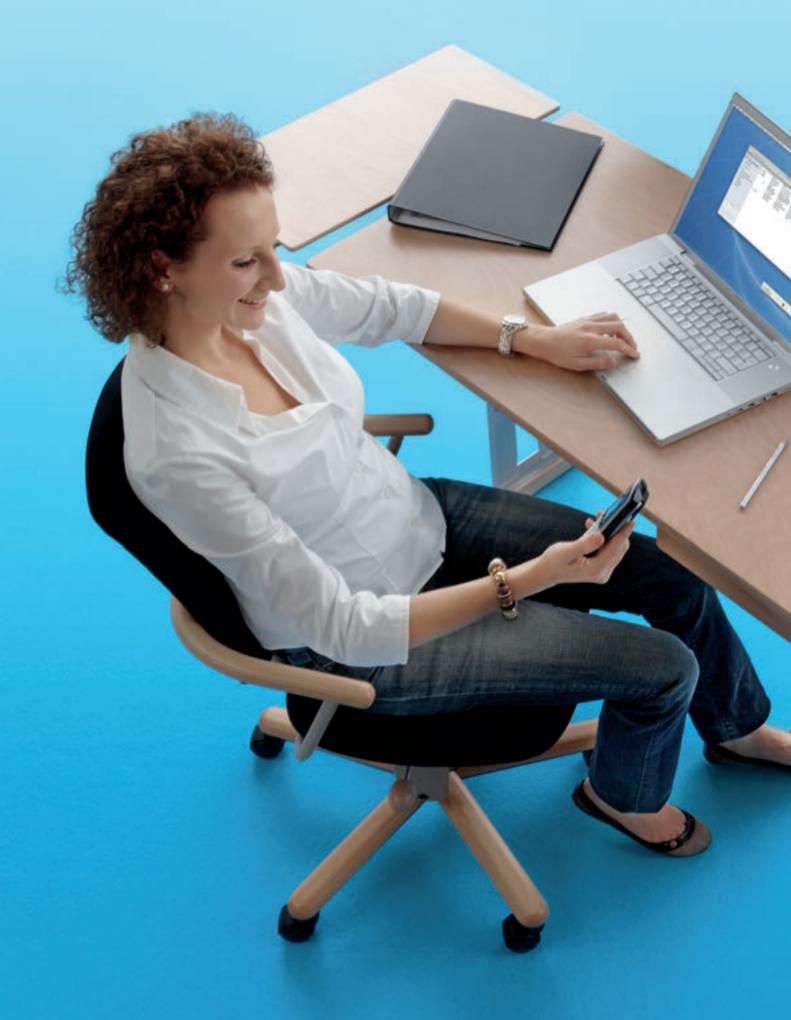

### **MOIZI 18**

Sitting at a desk for hours at a time is the main cause of back tension. The MOIZI 18, therefore, comes as a real blessing for all desk-bound workers. There's simply nothing better you can do to keep your back healthy and your mind alert at work.

The seat and backrest of the pivotable motion chair have an individually adjustable swing movement. This means that the chair follows the body's natural need for movement and promotes dynamic sitting. The continual change of posture strengthens the muscles of the abdomen and back, stimulates circulation, improves breathing and gives rise to welcome moments of relaxation.

The height is fully adjustable by means of a pneumatic spring; the backrest can also be adjusted to various heights and the swing movement can be set at different levels.