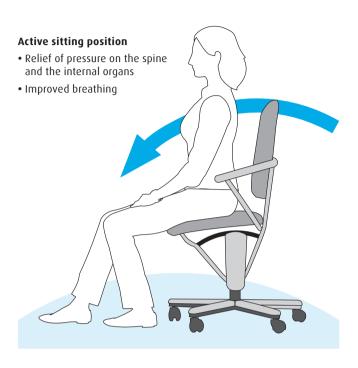

# Healthy sitting is dynamic sitting: The MOIZI motion

**Our bodies are not made for sitting.** Nature designed our bodies with movement in mind, and yet we spend up to 85% of our waking hours sitting! We all know the result – back problems are among the most common ailments.

Active, dynamic sitting involves frequently altering our sitting position, thus encouraging the mobilisation of the musculoskeletal system. Even the subtlest changes of posture help, such as a shift of weight, a tensing of muscles, even breathing. The alternation between tensing and relaxing trains the back muscles and stimulates circulation. Due to the constant movement, the intervertebral discs are supplied with the necessary nutrients. Your breathing deepens, you relax and you can concentrate much longer on whatever you're doing.

## Back and forth – keep moving.

If you work a lot at a desk, then a frequent change of sitting position is particularly recommended. Our chairs promote precisely that. **In the active sitting position**, the seat is tipped forward. This results in an automatic straightening up of the upper body and the pelvis tips slightly forward. This creates an open angle between your torso and thighs which, in turn, relieves pressure on the spine and internal organs and improves breathing.