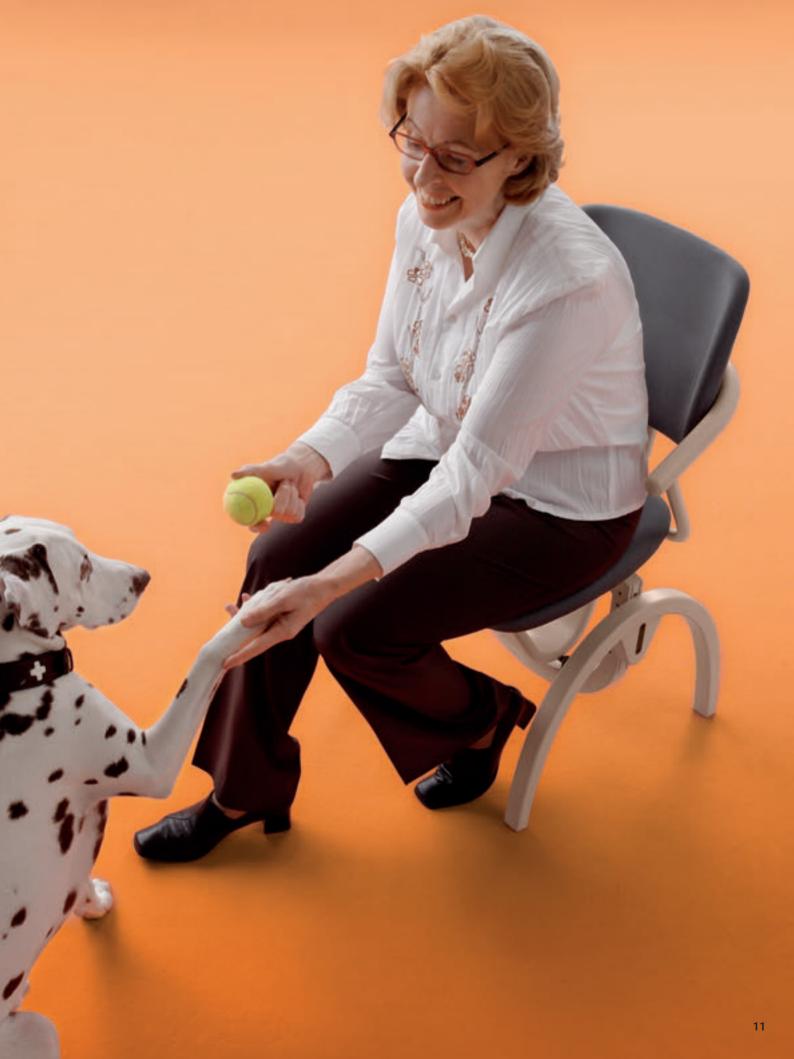

### The best of friends

### MOIZI 11 | 12 | 19

Quincy has a lovely spotted coat and he never sits still. He moves forward, sits up, turns to the left or the right, leans back relaxedly or has a good stretch.

His owner has lots of fun toys and she does just the same. No wonder the two of them get along so well and are both so fit and full of energy.

Depending on your sitting position, the body experiences varying states of stress and relaxation. The MOIZI 11 encourages this healthy interplay of tension and relaxation which, in turn, relieves strain on the back and prevents stiffness. The typical swinging movement of the seat and backrest can be individually adjusted to suit the user's height and weight, as can the various height settings.

That keeps you moving – and keeps you healthy.

MOIZI 19
Suitable for dining and conference tables