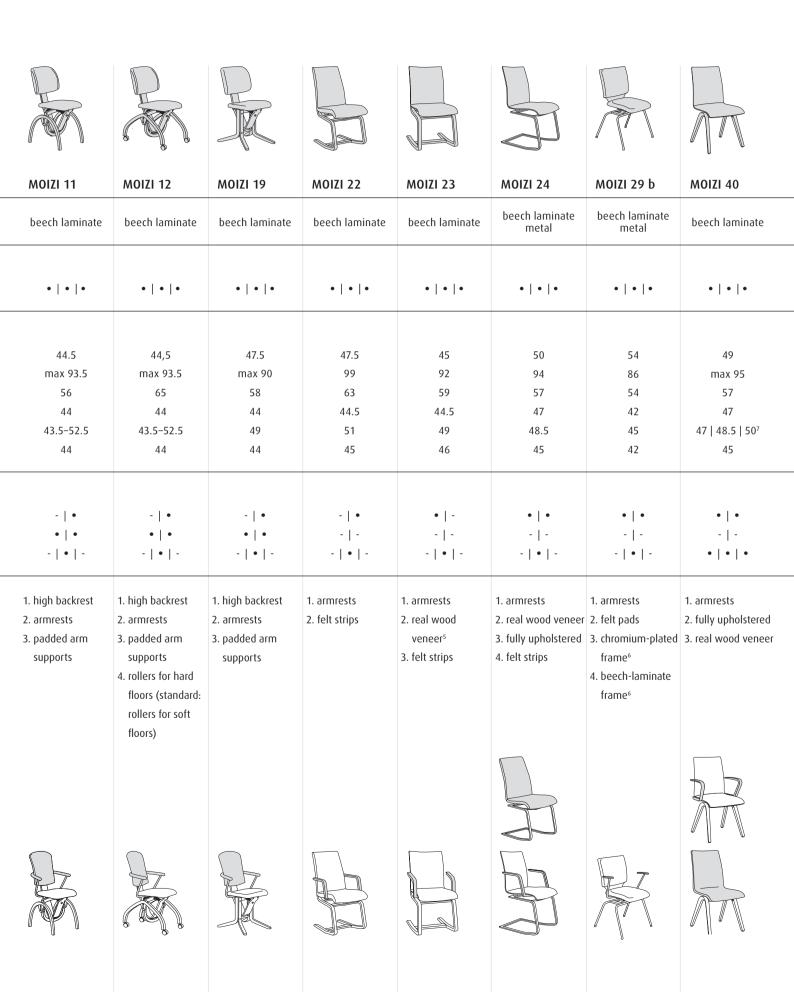

### Product overview

|                                                                                                                                                                                       | Furniture for ch                                                         | Motion and dining chairs                                                  |                             |                                                                                                    |                                         |
|---------------------------------------------------------------------------------------------------------------------------------------------------------------------------------------|--------------------------------------------------------------------------|---------------------------------------------------------------------------|-----------------------------|----------------------------------------------------------------------------------------------------|-----------------------------------------|
|                                                                                                                                                                                       |                                                                          |                                                                           |                             |                                                                                                    |                                         |
|                                                                                                                                                                                       | MOIZI 6                                                                  | MOIZI 7                                                                   | MOIZI 10                    | MOIZI 17                                                                                           | MOIZI 4                                 |
| Material                                                                                                                                                                              | beech laminate                                                           | beech laminate                                                            | beech plywood               | beech plywood                                                                                      | beech laminate                          |
| <b>Exterior finishes</b> transparent varnish   oiled and waxed   stained                                                                                                              | • • •                                                                    | •   •   •                                                                 | •   •  -                    | •   •  -                                                                                           | •   •   •                               |
| Dimensions (in cm) Width Height Depth Seat width Seat height Seat depth                                                                                                               | 48<br>max 90<br>61<br>42.5<br>39-49 <sup>1</sup><br>33.5-40 <sup>1</sup> | 48<br>max 100<br>67<br>44<br>45-55.5 <sup>1</sup><br>38.5-42 <sup>1</sup> | 40<br>49<br>54<br>-<br>-    | 118<br>53-83<br>71<br>-<br>-                                                                       | 50<br>max 90<br>65<br>45<br>42–54<br>44 |
| Designs and variations  Backrest: wood   upholstered  Spring mechanism: soft   standard  Seat height: small   standard   high                                                         | •   •<br>-   -<br>-   •   -                                              | •   •²<br>-   -<br>-   •   -                                              | -   -<br>-   -<br>-   -   - | -   -<br>-   -<br>-   -   -                                                                        | -   •<br>-   -<br>-   •   -             |
| Optional                                                                                                                                                                              | 1. felt strips                                                           | 1. felt strips                                                            | -                           | <ol> <li>rear shelf</li> <li>side desk         extension</li> <li>drawer</li> <li>easel</li> </ol> | felt strips     high backrest           |
| 1 fully adjustable 2 without finger hole 3 multi-adjustable 5 E1 beech heartwood option not available 6 grey powder-coated frame as standard 7 incremental sizes available on request |                                                                          |                                                                           |                             |                                                                                                    |                                         |