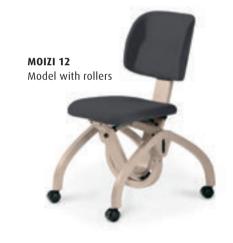

### MOIZI 11 | 12 | 19

Quincy has a lovely spotted coat and he never sits still. He moves forward, sits up, turns to the left or the right, leans back relaxedly or has a good stretch.

His owner has lots of fun toys and she does just the same. No wonder the two of them get along so well and are both so fit and full of energy.

Depending on your sitting position, the body experiences varying states of stress and relaxation. The MOIZI 11 encourages this healthy interplay of tension and relaxation which, in turn, relieves strain on the back and prevents stiffness. The typical swinging movement of the seat and backrest can be individually adjusted to suit the user's height and weight, as can the various height settings.

That keeps you moving – and keeps you healthy.

MOIZI 19
Suitable for dining and conference tables