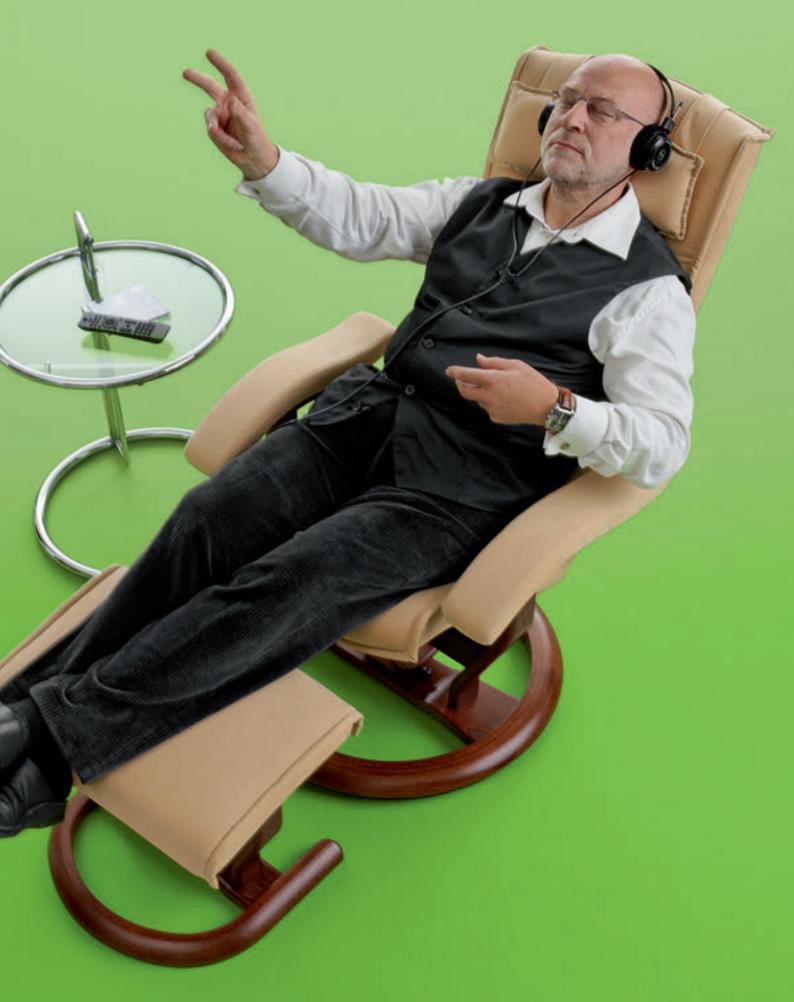

### MOIZI 9 | 31

Experience the luxury of pure, unadulterated relaxation. You can adjust your MOIZI 31 to your own favourite position at the touch of a button. The headrest relieves pressure from your cervical spine and the footrest can be altered to various positions. Simply adjust both to the position most comfortable for you.

You can adjust and lock your reclining position by means of a cordless electric motor. A comfortable midway position is ideal for reading. The reclining setting enables you to tilt back to the relaxing 'heart-balance position' in which your feet are higher than your heart. An immediate sense of harmonic relief and relaxation are the result. And the tilting action makes getting out of the chair considerably easier.

The perfect chair to while away pleasant hours in complete comfort.