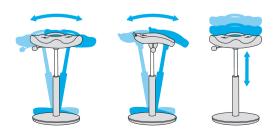

### MOIZI 16 | 20 | 25 | 28

The MOIZI 16 and its companions the MOIZI 20 and 28 will stand by you through thick and thin. Standing supports are perfect for those people with physically demanding occupations. They offer support in jobs that involve alternate sitting and standing and help to revive body and mind. Their flexible construction means that they promote a natural sitting position. They don't take up much space, offer plenty of room for movement and they encourage a dynamic, backfriendly sitting position. The slip-resistant base plate facilitates an open sitting angle as well as continual movement in all directions.

The MOIZI 25 standing desk is the perfect addition. The worktop can be tilted both vertically and horizontally and the desk incorporates a surface area large enough and stable enough to accommodate a computer screen. There is also a comfortable footrest.

Equipped with pneumatic springs, MOIZI standing supports and the standing desk are fully adjustable to any height.