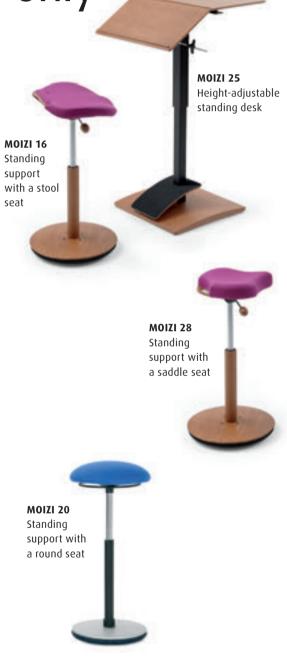

### MOIZI 16 | 20 | 25 | 28

The MOIZI 16 and its companions the MOIZI 20 and 28 will stand by you through thick and thin. Standing supports are perfect for those people with physically demanding occupations. They offer support in jobs that involve alternate sitting and standing and help to revive body and mind. Their flexible construction means that they promote a natural sitting position. They don't take up much space, offer plenty of room for movement and they encourage a dynamic, backfriendly sitting position. The slip-resistant base plate facilitates an open sitting angle as well as continual movement in all directions.

The MOIZI 25 standing desk is the perfect addition. The worktop can be tilted both vertically and horizontally and the desk incorporates a surface area large enough and stable enough to accommodate a computer screen. There is also a comfortable footrest.

Equipped with pneumatic springs, MOIZI standing supports and the standing desk are fully adjustable to any height.