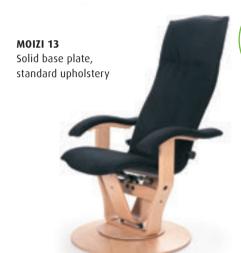

### MOIZI 13 | 14

It won't just be the baton that'll be swinging – you'll be swinging too! The swinging seat and backrest of your MOIZI 14 follow you every movement, which is not only incredibly relaxing, but also stimulates your muscles. You can, if you prefer, lock the chair's position with a fixation lever.

Whichever you choose, the ergonomically shaped seat ensures an optimum sitting angle. The chair retains and supports the natural shape of the spine, transforming your own private swing session into an active, stimulating experience for body and soul.

Now with flexible head support