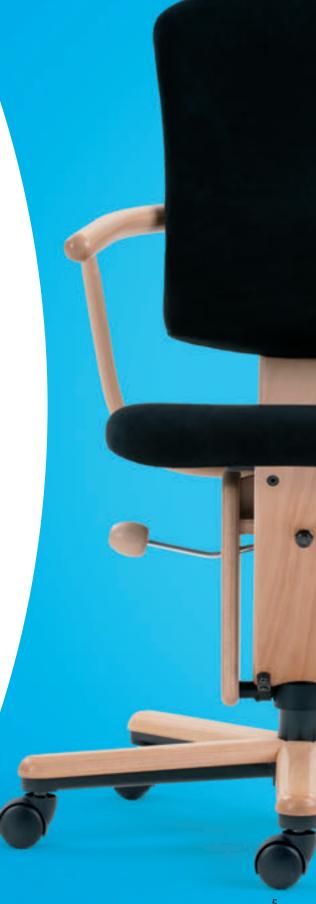

### **MOIZI 18**

Sitting at a desk for hours at a time is the main cause of back tension. The MOIZI 18, therefore, comes as a real blessing for all desk-bound workers. There's simply nothing better you can do to keep your back healthy and your mind alert at work.

The seat and backrest of the pivotable motion chair have an individually adjustable swing movement. This means that the chair follows the body's natural need for movement and promotes dynamic sitting. The continual change of posture strengthens the muscles of the abdomen and back, stimulates circulation, improves breathing and gives rise to welcome moments of relaxation.

The height is fully adjustable by means of a pneumatic spring; the backrest can also be adjusted to various heights and the swing movement can be set at different levels.