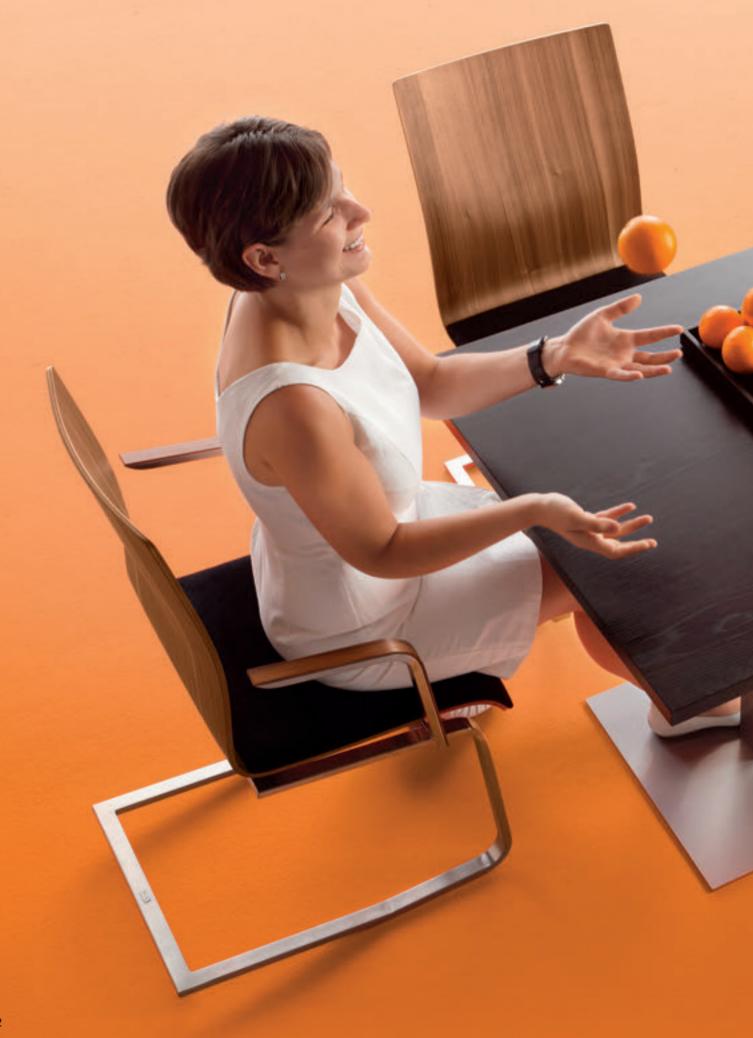

## Finest seating culture

### MOIZI 22 | 23 | 24

Lengthy, sophisticated dinner parties or long, tedious meetings - you'll actually enjoy sitting for hours on these timelessly elegant cantilever chairs. But you won't be sitting alone for long. The MOIZI 24 is the perfect complement to contemporary dining and conference tables. A subtle movement of the body is enough to effect a smooth transition from one sitting position to another. The seat-depth suspension provides a 'soft landing' when sitting down. A subtle lateral movement of the seat enhances comfort even further.

The contoured, angled front runners aid the transition from an active sitting position in which the upper body is tilted forward, to a relaxed sitting position in which the body gently rocks as it reclines.

A unique combination of elegant design, ergonomic benefit and supreme comfort.