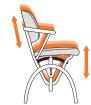

Depending on your sitting position, the body experiences varying states of stress and relaxation. The MOIZI 11 encourages this healthy interplay of tension and relaxation which, in turn, relieves strain on the back and prevents stiffness. The typical swinging movement of the seat and backrest can be individually adjusted to suit the user's height and weight, as can the various height settings.