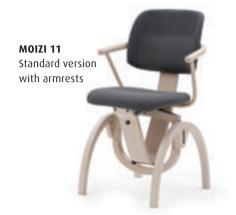

### MOIZI 11 | 12 | 19

Quincy has a lovely spotted coat and he never sits still. He moves forward, sits up, turns to the left or the right, leans back relaxedly or has a good stretch.

His owner has lots of fun toys and she does just the same. No wonder the two of them get along so well and are both so fit and full of energy.

Depending on your sitting position, the body experiences varying states of stress and relaxation. The MOIZI 11 encourages this healthy interplay of tension and relaxation which, in turn, relieves strain on the back and prevents stiffness. The typical swinging movement of the seat and backrest can be individually adjusted to suit the user's height and weight, as can the various height settings.

That keeps you moving – and keeps you healthy.

MOIZI 19
Suitable for dining and conference tables