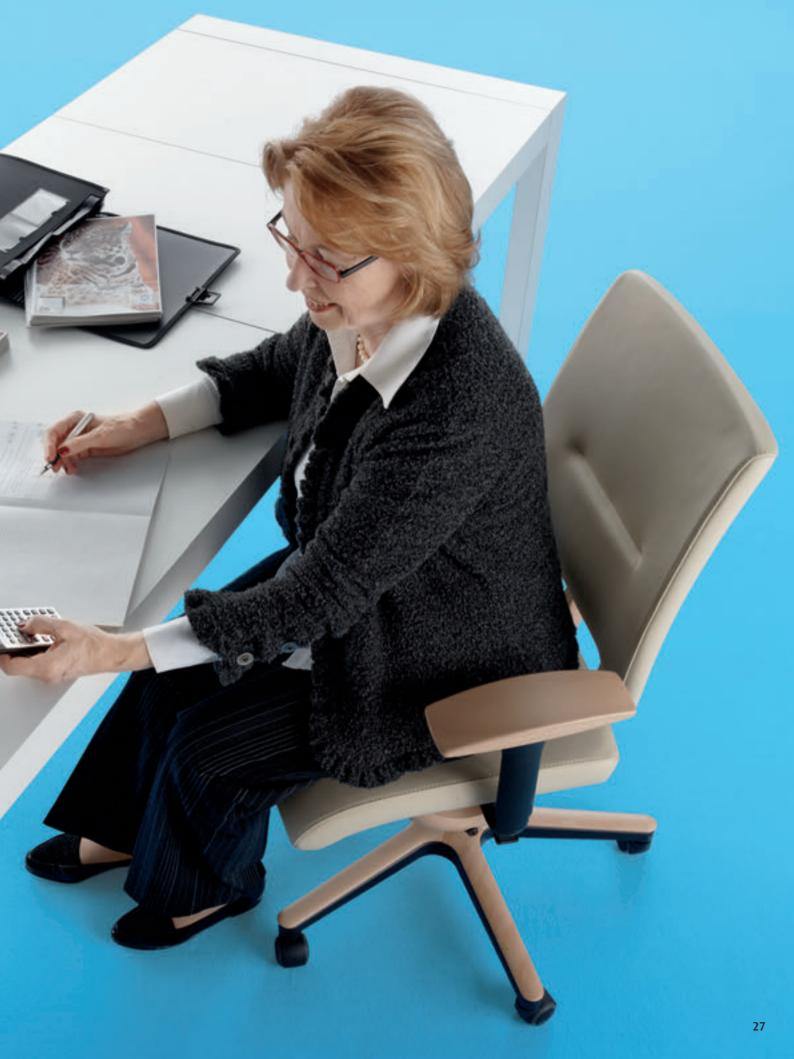

### **MOIZI 18**

Sitting at a desk for hours at a time is the main cause of back tension. The MOIZI 18, therefore, comes as a real blessing for all desk-bound workers. There's simply nothing better you can do to keep your back healthy and your mind alert at work.

The seat and backrest of the pivotable motion chair have an individually adjustable swing movement. This means that the chair follows the body's natural need for movement and promotes dynamic sitting. The continual change of posture strengthens the muscles of the abdomen and back, stimulates circulation, improves breathing and gives rise to welcome moments of relaxation.

The height is fully adjustable by means of a pneumatic spring; the backrest can also be adjusted to various heights and the swing movement can be set at different levels.