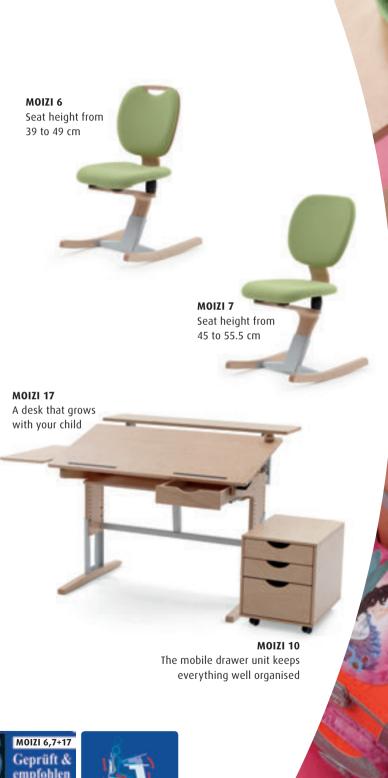

### MOIZI 6 | 7 | 10 | 17

No more scoldings for tipping your chair with the MOIZI 6! Not only is tipping it fun, it ensures an ergonomically correct sitting position with a straight spine, and it trains your muscles at the same time. The softly shaped runners facilitate relaxing rocking movements, and built-in absorbers allow for gentle sideways motions. A cushioning system protects the spine when sitting down. The depth and height of the seat are multi-adjustable, as is the height of the backrest.

Easily adjustable to a height of between 53 and 83 cm, the MOIZI 17 desk rises to every occasion. The desktop can be positioned at various angles and the retractable raised lip ensures that nothing slips off the desk, even when it's tilted. The desk has plenty of additional storage space and, with an extra module, this children's desk can be transformed into a PC workstation.

This desk and chair grow with your child and his or her needs, and is sure to become a favourite piece of furniture.