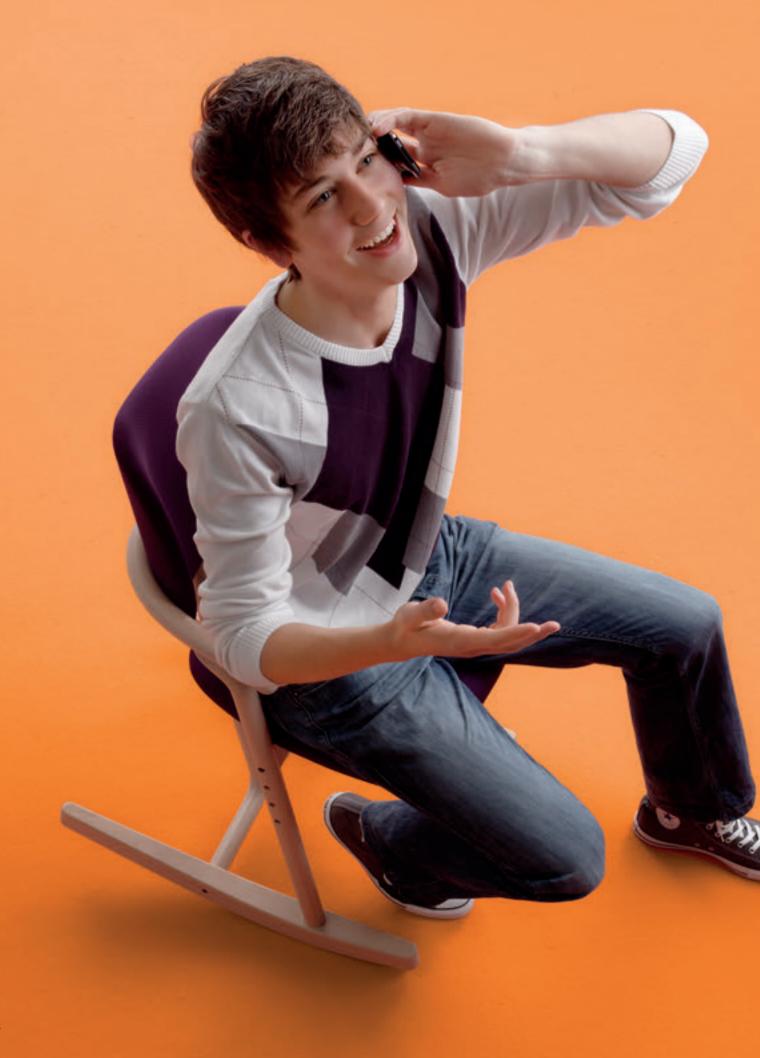

### **MOIZI 4**

As active and dynamic as the person who sits on it. The MOIZI 4 rocker chair – for a feeling of real freedom. The runners are tip-resistant and the armrests are set well back so that you have freedom of movement as you work. The rhythmic rocking motion causes the back muscles to alternately tense and relax which, in turn, exercises and relieves strain on the spine. A built-in lumbar support offers additional stability. Forget tension – relaxation is the order of the day!

And teenage growth spurts? – No problem for the MOIZI 4. The seat and backrest have independent multiple height settings.