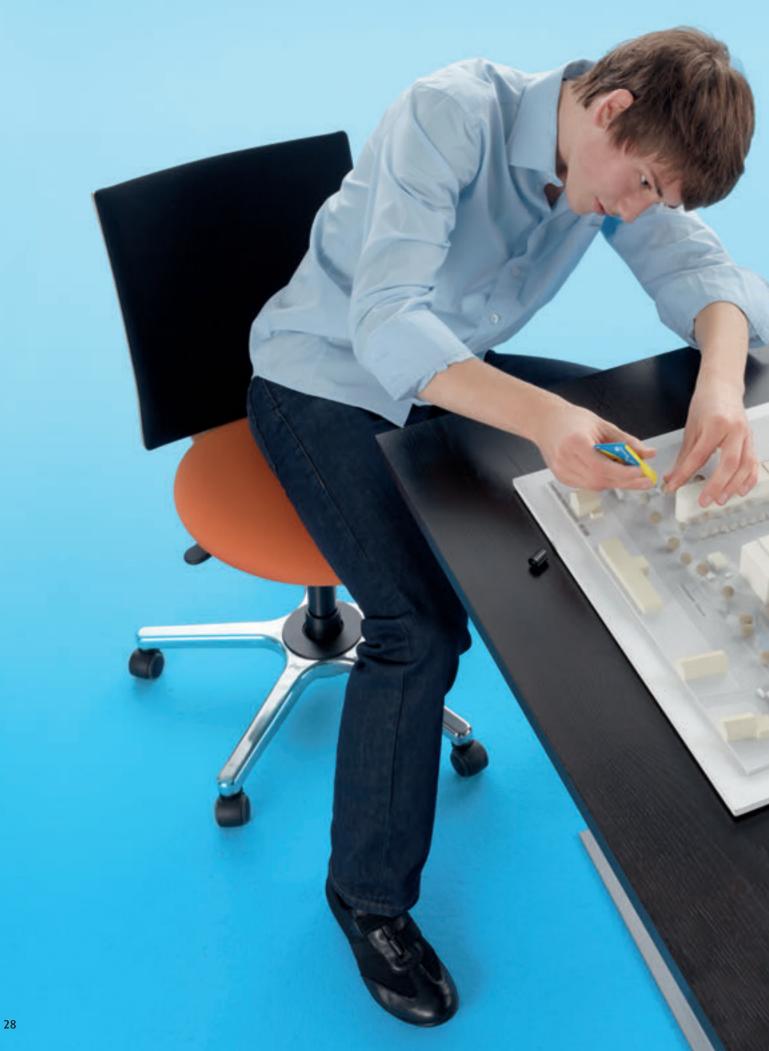

### **MOIZI 21**

Still relaxed and wide awake at the end of a long day correcting 30 maths tests? Top marks go to the MOIZI 21. With its spring and buffer mechanism, it encourages its user to frequently and intuitively change sitting position which, in turn, has a positive effect on the muscles, spine and intervertebral discs. The continual, body-synchronous sequence of movements promotes concentration – a great benefit, not only when you have a pile of correcting to do!

The ergonomically shaped backrest cushion is fully height adjustable. The seat height can be altered by means of a pneumatic spring. The height of the armrests can be varied using a push-button, and the distance between the armrests can also be modified.

In this comfortable working chair you'll immediately feel as though you're in good hands.