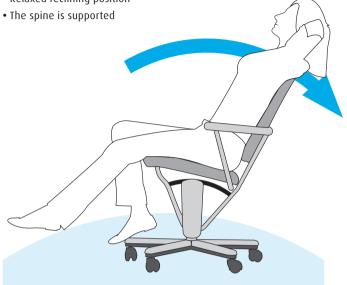

#### Passive sitting position

• Relaxed reclining position

In order to change to the **passive sitting position**, all you have to do is relaxedly lean back. Your MOIZI chair has an ergonomically shaped backrest with an integrated lumbar support which helps retain the natural 'S' shape of the spine.