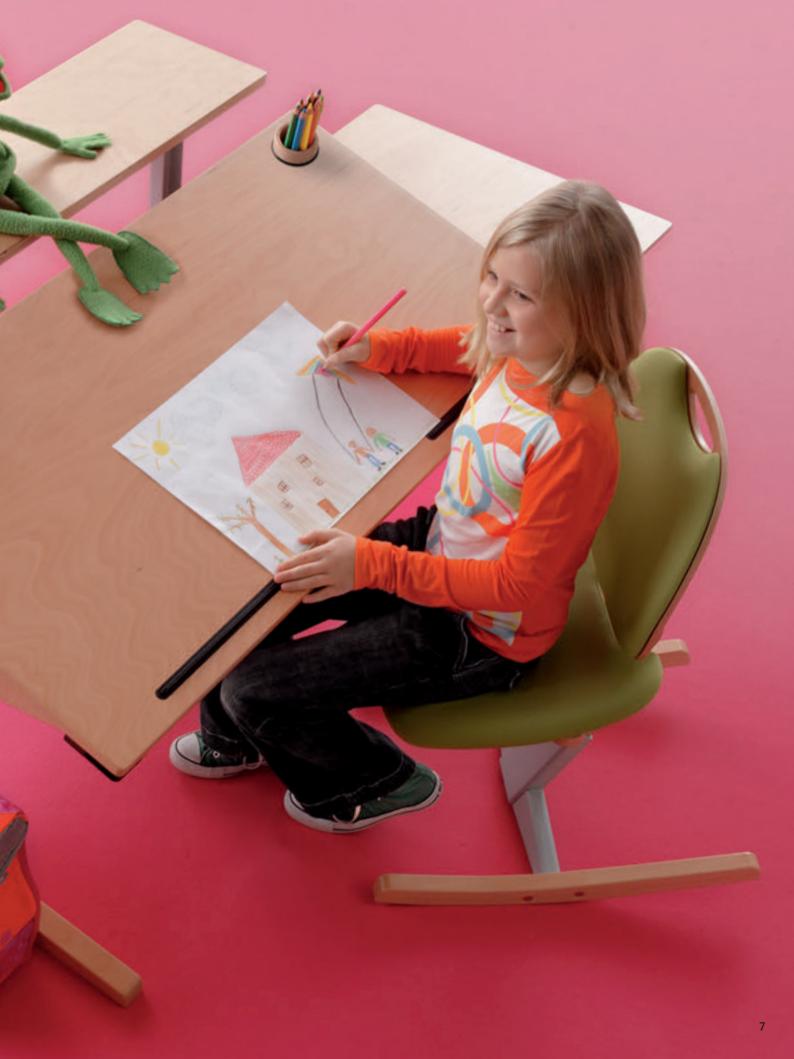

### MOIZI 6 | 7 | 10 | 17

No more scoldings for tipping your chair with the MOIZI 6! Not only is tipping it fun, it ensures an ergonomically correct sitting position with a straight spine, and it trains your muscles at the same time. The softly shaped runners facilitate relaxing rocking movements, and built-in absorbers allow for gentle sideways motions. A cushioning system protects the spine when sitting down. The depth and height of the seat are multi-adjustable, as is the height of the backrest.

Easily adjustable to a height of between 53 and 83 cm, the MOIZI 17 desk rises to every occasion. The desktop can be positioned at various angles and the retractable raised lip ensures that nothing slips off the desk, even when it's tilted. The desk has plenty of additional storage space and, with an extra module, this children's desk can be transformed into a PC workstation.

This desk and chair grow with your child and his or her needs, and is sure to become a favourite piece of furniture.