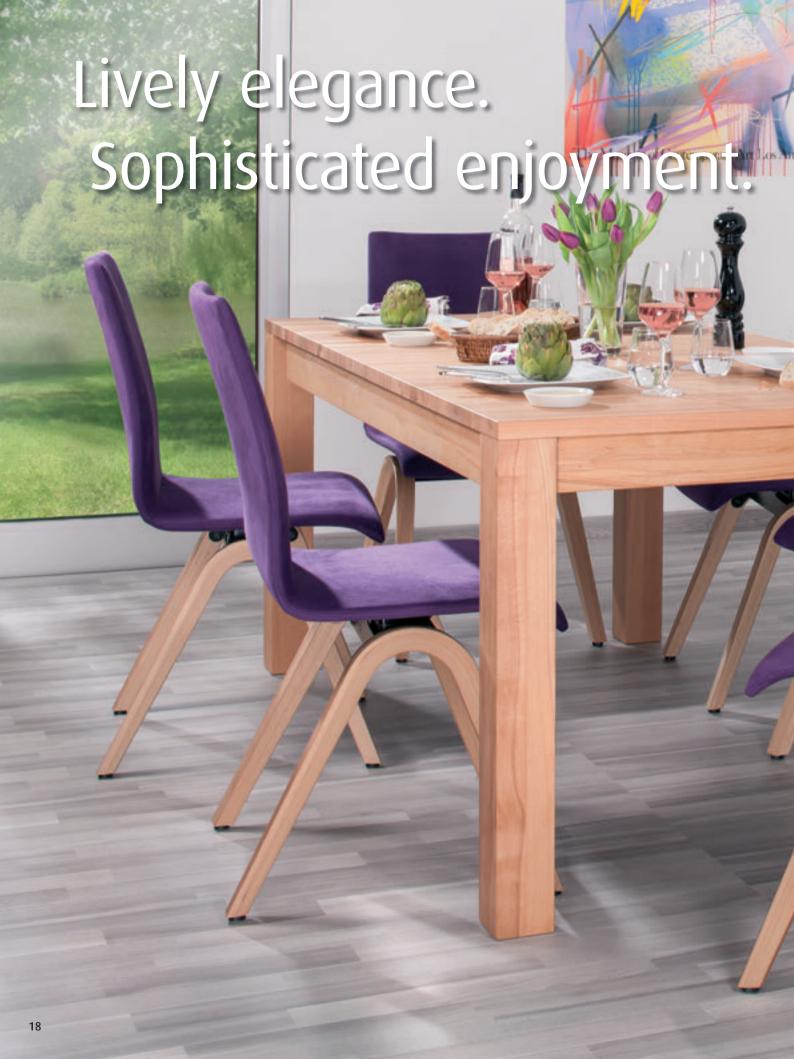

### MOIZI 40

The place where your entire family loves spending time: a wonderful dining room with elegant Moizi 40 chairs. No one will be able to resist spending time here. All the better, then, that they can sit comfortably and flexibly on these chairs. The Moizi 40 enables finely balanced sitting movements.

The unique feel of these chairs is the result of a patented technology especially developed by Moizi. The seat shell appears to float above the finely curved chair legs. The Moizi 40 is offered in three different heights, making it suitable for people of all heights.

This modern chair will suit any dining or living room perfectly. Leather and material upholstery in cheerful colours are teamed with fine woods, giving rise to a range of elegant and individual combinations.