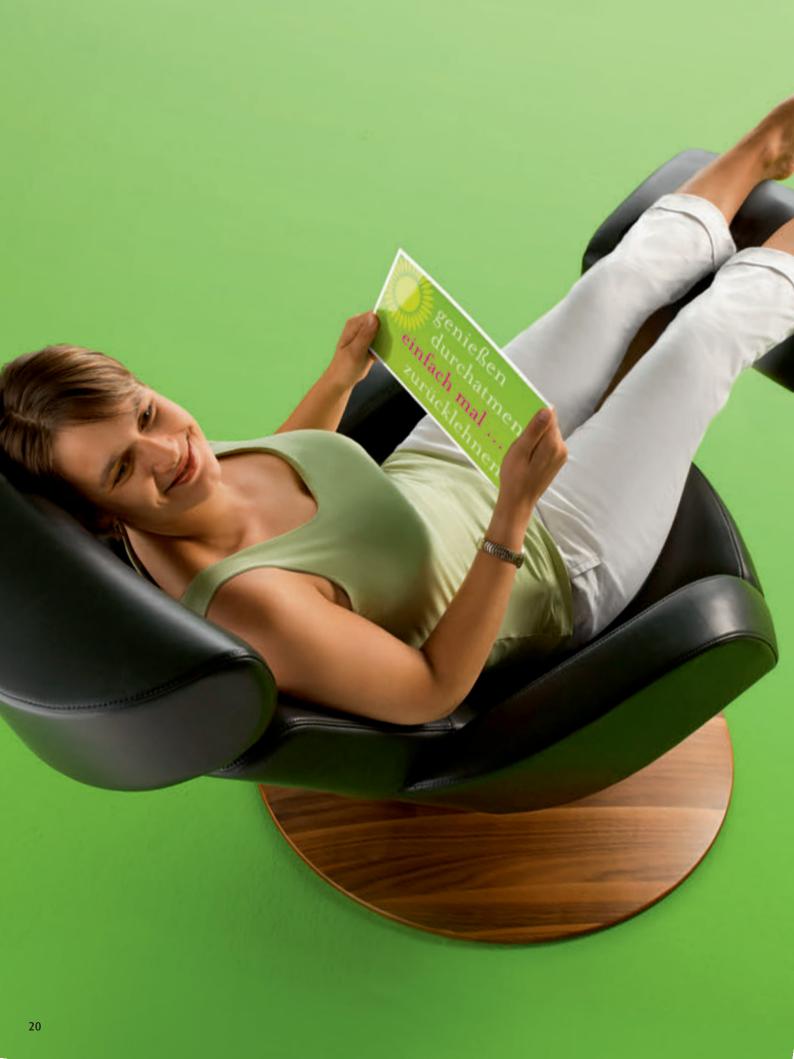

### MOIZI 9 | 31

Experience the luxury of pure, unadulterated relaxation. You can adjust your MOIZI 31 to your own favourite position at the touch of a button. The headrest relieves pressure from your cervical spine and the footrest can be altered to various positions. Simply adjust both to the position most comfortable for you.

You can adjust and lock your reclining position by means of a cordless electric motor. A comfortable midway position is ideal for reading. The reclining setting enables you to tilt back to the relaxing 'heart-balance position' in which your feet are higher than your heart. An immediate sense of harmonic relief and relaxation are the result. And the tilting action makes getting out of the chair considerably easier.

The perfect chair to while away pleasant hours in complete comfort.