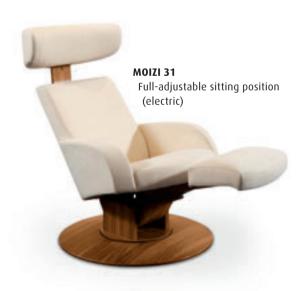

### Pure relaxation

### MOIZI 9 | 31

Experience the luxury of pure, unadulterated relaxation. You can adjust your MOIZI 31 to your own favourite position at the touch of a button. The headrest relieves pressure from your cervical spine and the footrest can be altered to various positions. Simply adjust both to the position most comfortable for you.

You can adjust and lock your reclining position by means of a cordless electric motor. A comfortable midway position is ideal for reading. The reclining setting enables you to tilt back to the relaxing 'heart-balance position' in which your feet are higher than your heart. An immediate sense of harmonic relief and relaxation are the result. And the tilting action makes getting out of the chair considerably easier.

The perfect chair to while away pleasant hours in complete comfort.